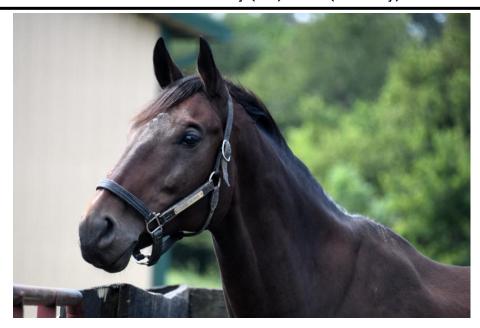

## Zulu Alpha

2013 dkb G Street Cry (IRE) - Zori (A.P. Indy)

Zulu Alpha was foaled on historic Calumet Farm, a son of the Irish turf champion Street Cry out of a daughter of 1992 American Horse of the Year A.P. Indy. A late bloomer, he got his first win at age 4 and his first stakes win, the G3 Sycamore at Keeneland, at age 5, for owner Michael M. Hui, trained by John Ortiz and ridden by Channing Hill. At 6 he won the W. L. McKnight Stakes (G3), trained by Michael Maker with Irad Ortiz, Jr. aboard, and for the same connections, the Mac Diarmida Stakes (G2), then the Kentucky Club Turf Cup (G3) with Jose Ortiz riding. At age 7 Zulu Alpha reached the height of his career with his strong stretch-running win in the 2020 Pegasus World Cup Turf Invitational (G1) piloted by Tyler Gaffalione. That year he and Gaffalione also won his second Mac Diarmida Stakes (G2) and the Elkhorn Stakes (G2). Zulu Alpha retired in 2021, one of the best distance turf runners of his time, with 12 wins, 5 seconds and 6 thirds in 37 starts and \$2,269,084 earnings. Old Friends thanks Michael Hui for allowing us to care for Zulu Alpha in his retirement.