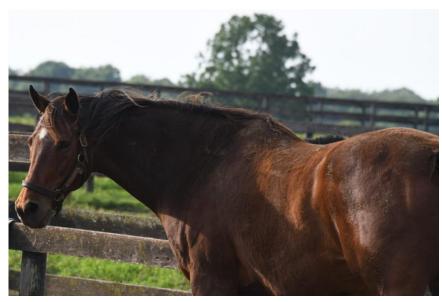

## **Smokey Glacken**

2001 b M Forestry - Majesty's Crown (Magesterial)

Smokey Glacken, half-sister to 1997 Eclipse Champion Sprinter Smoke Glacken, won the Forward Gal Stakes at Monmouth Park at two years old, owned by John and Susan Moore, trained by James A. Jerkens, with Jose Velez, Jr. riding. She then won the Valley Stream Stakes (G3) at Aqueduct with Jose Santos up. At three she took the Trenton Stakes at Monmouth and Victory Ride Stakes at Saratoga with Joe Bravo, and placed in the Safely Kept Breeders' Cup Stakes (G3) and First Flight Handicap (G2). At four she won the Floral Park Handicap (G3) at Belmont piloted by John Velazquez and placed in other graded stakes. Her five year old campaign achieved three graded stakes wins, in the First Lady Handicap (G3), Hurricane Bertie Handicap (G3), and Distaff Breeders' Cup Handicap (G2) with Javier Castellano aboard. After a broodmare career with foals by top stallions such as Unbridled's Song, Tiznow and Street Cry, Smokey Glacken began her well-earned retirement at Old Friends in 2021.