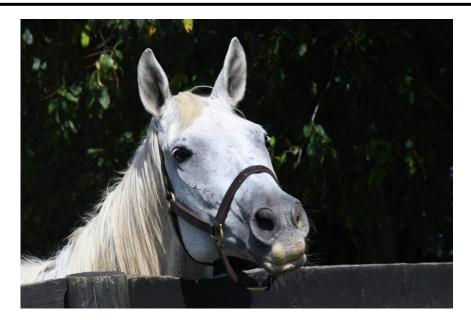

## **Private Charm**

2002 gr/ro M Silver Charm – Said Privately (Private Account)

Private Charm bears a striking resemblance to her sire, Silver Charm. She was bred in Kentucky by Gail Peters Beitz and raced under the ownership of Carrol Castille. Trained by Brandon Marks, she made all seven of her starts at Evangeline Downs in Louisiana. After a game second place finish in her first race, the two-year-old grey filly won her second start ridden by Kerwin Clark. At three she raced five times, winning once with jockey Marlon St. Julien. Her race career ended when she pulled up lame. Her total earnings were \$27,120. She produced four foals, three of them grey, of which two were winners but none showed particular talent. As too often happens when a horse doesn't earn, Private Charm fell into needy circumstances. Her retirement to Old Friends was enabled by our supporter, Shirley Ford.